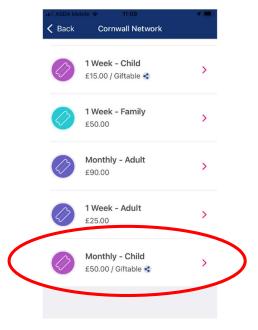

Step 1: Choose your ticket > Cornwall Network

Step 2: Choose ticket type > Monthly - Child

Please note that while these tickets are giftable, the student will need the app on their phone to activate and use the ticket. Once activated tickets are not transferable so only activate on the phone of the person using the ticket. These tickets are available for all students under 19 and can be used across networks (some exclusions, such as park and ride, apply, please check with operators for details).