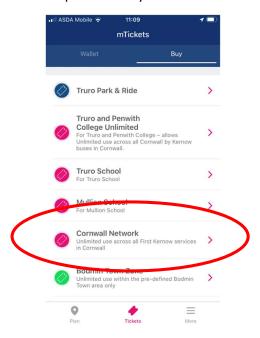

Step 1: Choose your ticket > Cornwall Network

Step 2: Choose ticket type > Monthly - Child

Please note that while these tickets are giftable, the student will need the app on their phone to activate and use the ticket. Once activated tickets are not transferable so only activate on the phone of the person using the ticket. These tickets are available for all students under 19 and can be used across networks (some exclusions, such as park and ride, apply, please check with operators for details).