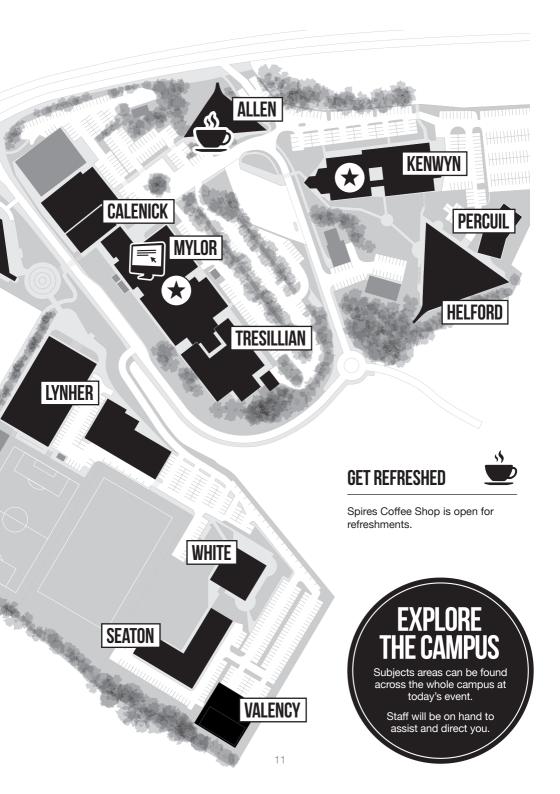

There is a lot to see and do at the Open Event; we recommend you choose a selection of courses that you are interested in and head over to those locations for more details. Our friendly team of tutors and staff will be able to help you with any questions you may have.

Fantastic activities and experiences also await you around the campus, giving you an even better understanding of the facilities and courses available.

This programme contains a list of all courses currently on offer and where you can find them. If you need any assistance at all please ask a member of staff or Student Ambassador. We hope you enjoy your visit to the College.