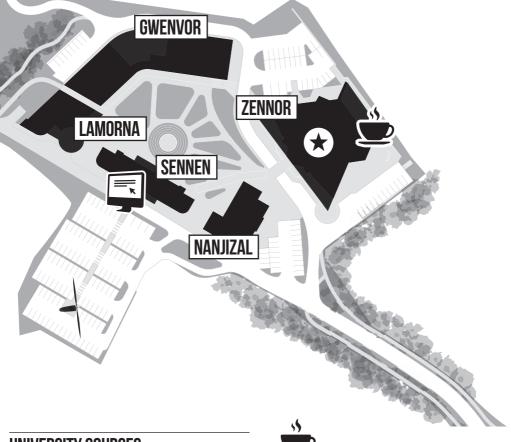

## **CAMPUS MAP** & SUBJECT AREA LOCATIONS

#### **GWENVOR**

Automotive Engineering Construction

#### LAMORNA

Career Zone Health & Social Care Student Services Transport

#### NANJIZAL

Art & Design Photography

## PORTHCURNO

#### PORTHCURNO

Computer Science Mathematics Personal & Professional Development Progression Pathways Science Sport & Protective Services

#### SENNEN

Admissions Apprenticeships Business & Law Drama English & Languages Humanities & Social Sciences Film Studies Part-time Adult Learning University Courses

#### ZENNOR

Childcare & Education Computer Games Design Hair & Beauty IT Learning Support Media Music Professional Cookery (✤) Open Event Talks (see page 12 for details)