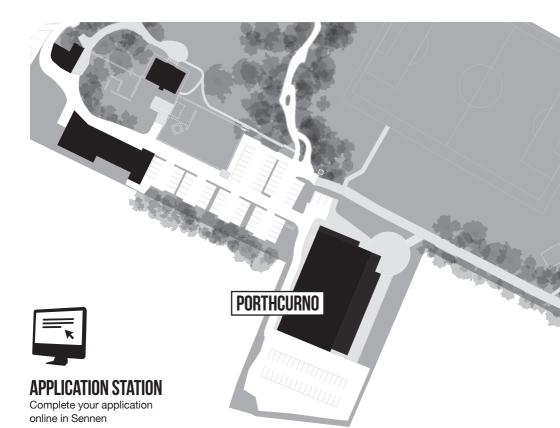

## **CAMPUS MAP**

& SUBJECT AREA LOCATIONS

### **SENNEN BUILDING**

Drop in and complete your application online. Staff will be on hand for advice and to guide you through the process. Please refer to the map in this guide for location or ask a member of staff.